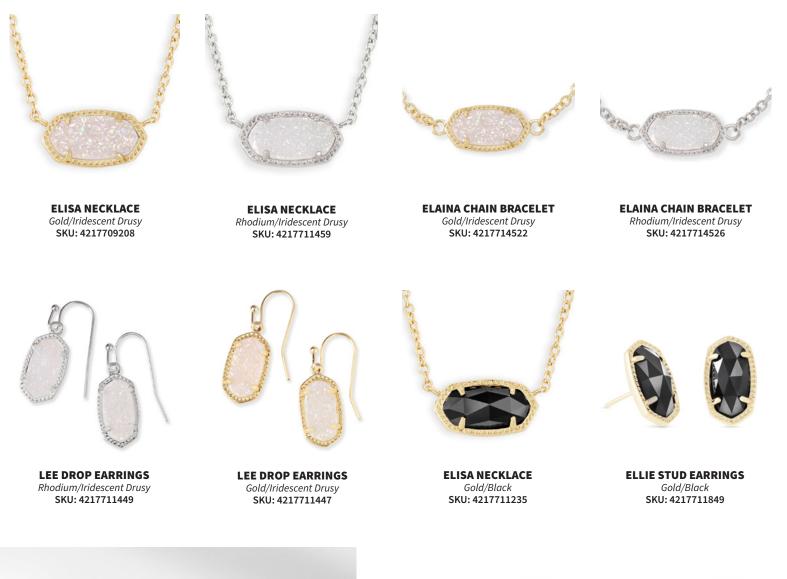

**NOLA STUD EARRINGS** Gold/Iridescent Drusy SKU: 4217704877

**SOPHIA DROP EARRINGS** Rhodium SKU: 4217714498

**ELISA NECKLACE** Gold/Bronze Veined Turquoise SKU: 4217714790

LEE DROP EARRINGS Gold/Bronze Veined Turquoise SKU: 4217716048

**NOLA PENDANT NECKLACE** Gold/Iridescent Drusy SKU: 4217704873

**SOPHIA DROP EARRINGS** Gold SKU: 4217714497